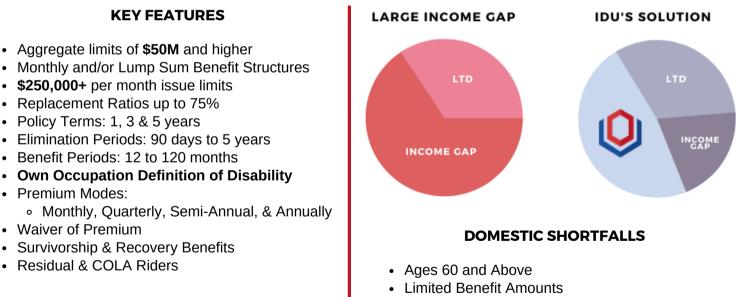

PERSONAL INCOME PROTECTION HIGH LIMIT DISABILITY INSURANCE

At IDU, we provide Personal Disability Protection for all your client's needs. Many individuals have a large income gap in their current insurance plans or simply have no coverage at all – look to IDU's wide range of products for a winning solution. With our substantial issue limits and product flexibility, our advanced sales and underwriting team can help you craft a custom-designed disability solution to fully protect your client's most important asset, their income.